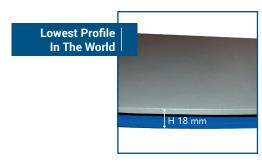

#### **Technical Data**

Height 2424 mm
Width 1650 mm
Length 2830 mm
Turntable height 18 mm
Weight 500 kg

Power supply 230 VAC 1PH+N+PE

Power absorption 1 kW

#### **C-One Plana**

A very strong driving system, a 1.500 kg max payload, everything in just 18 mm.

Ladies and gentlemen here is a record-breaker at a height of only 18 mm, the C-One Plana is the lowest turntable in the world! Thanks to its reduced height, the ramp is only 20 cm long, therefore loading is easier and safer.