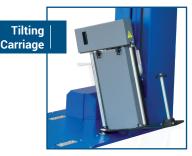

### **Main Options**

Top-press Remote control
Tilting Carriage Ramp
Power pre-stretch Ring Ramp
Adjustable power pre-stretch
Power pre-stretch with
auto cut-off system Mechanical sy
Roping system
3000 mm max wrapping height
Remote control
Ramp
Photocell for of
Clip to tie the sy
roll containers
Safety fences