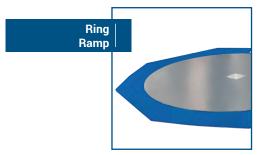

### **Main Options**

Top-press Remote control
Tilting Carriage Ramp
Power pre-stretch Ring Ramp
Adjustable power pre-stretch
Power pre-stretch with
auto cut-off system Mechanical sy
Roping system
3000 mm max wrapping height
Remote control
Ramp
Photocell for of
Clip to tie the sy
roll containers
Safety fences

Remote control
Ramp
Ring Ramp
Photocell for dark loads
Clip to tie the film to the turntable
Mechanical system to brake
roll containers

Via Calcinaro N.2071 - 47521 Cesena (FC) Italy T. +39 (0)547 32 47 47 F. ++39 (0)547 32 47 66 | info@c-one.it | www.c-one.it