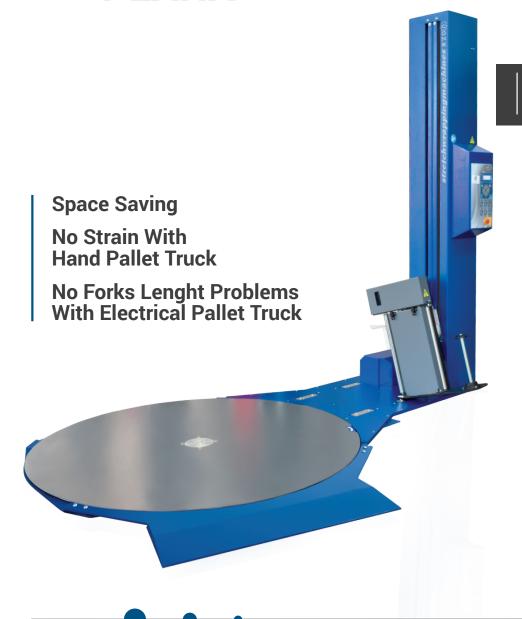

#### **C-One Plana**

A very strong driving system, a 1.500 kg max payload, everything in just 18 mm.

Ladies and gentlemen here is a record-breaker at a height of only 18 mm, the C-One Plana is the lowest turntable in the world! Thanks to its reduced height, the ramp is only 20 cm long, therefore loading is easier and safer.

Trip or fall risks are minimised with no need for speed to help loading pallet.

The turntable is so low it will not be damaged by the forks on forklifts and also any length of fork can be used.

Offering 1.5m2 space saving due to no requirement for ramp.

C-One Plana starts a new era in pallet wrapping!