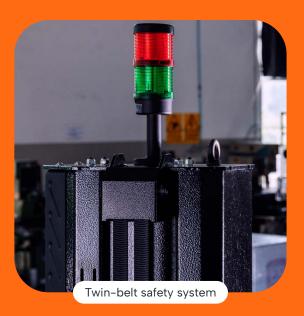

## **Additional Features:**

- 300 mm wheels for improved stability
- Integrated column in robot frame
- Belt-driven transmission
- Premium control board for advanced programming
- Power pre-stretch carriage (optional)
- Lithium battery pack (optional)
- 3000 mm column version available (optional)