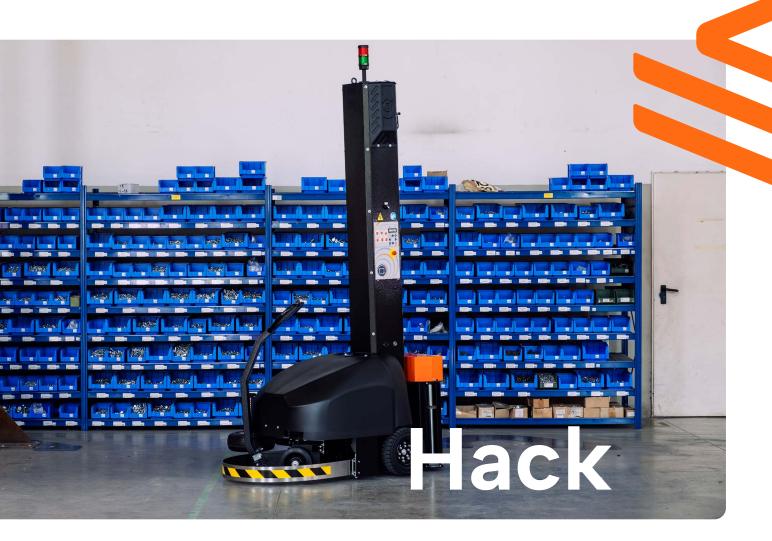

## From Challenge to Hack

Evopac Hack is the smart solution designed to simplify and upgrade your wrapping process.

With a brand-new compact design, Hack features a column integrated into the robot frame and a belt-driven transmission system that ensures smooth, reliable performance.

## Hack FROM CHALLENGE TO HACK

Thanks to its large 300 mm wheels and redesigned driving system, Hack easily adapts to different flooring conditions, delivering excellent stability and effortless mobility. The premium control board offers a wide range of customizable programs, allowing Hack to meet any wrapping requirement with flexibility and precision. Evopac Hack is the ideal partner to boost your productivity and the clever way to wrap.