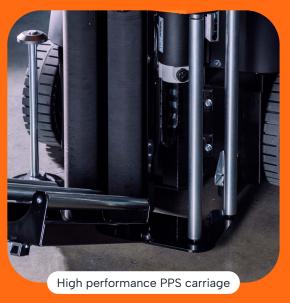

## **Additional Features:**

- 300 mm wheels for improved stability
- Integrated column in robot frame
- Belt-driven transmission
- Premium control board for advanced programming
- Power pre-stretch carriage (optional)
- Lithium battery pack (optional)
- 3000 mm column version available (optional)