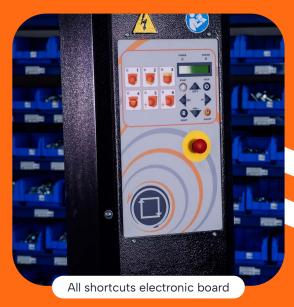

## Hack FROM CHALLENGE TO HACK

Thanks to its large 300 mm wheels and redesigned driving system, Hack easily adapts to different flooring conditions, delivering excellent stability and effortless mobility. The premium control board offers a wide range of customizable programs, allowing Hack to meet any wrapping requirement with flexibility and precision. Evopac Hack is the ideal partner to boost your productivity and the clever way to wrap.

## **Additional Features:**

- 300 mm wheels for improved stability
- Integrated column in robot frame
- Belt-driven transmission
- Premium control board for advanced programming
- Power pre-stretch carriage (optional)
- Lithium battery pack (optional)
- 3000 mm column version available (optional)